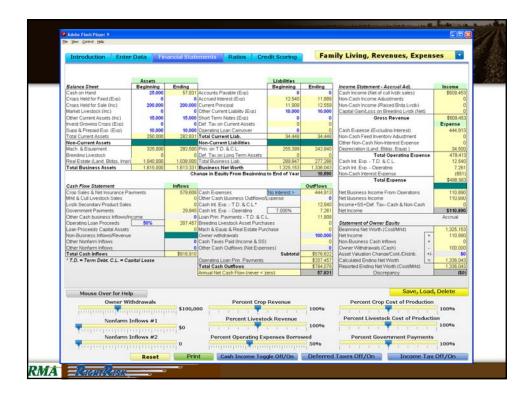

-------------------------------------------------------------------------------------------------------------------------------------------------------------------------------------------------------------------------------------------------------------------------------------------------------------------------------------------------------------------------------------------------------------------------------------------------------------------------------------------------------------------------------------------------------------------------------------------------------------------------------------------------------------------------------------|
| Subset of the series of t | <section-header><section-header>  Prescrimture of the second second</section-header></section-header> |